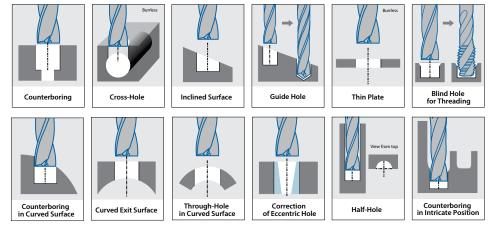

# **SOLUTIONS**

A Versatile Drill for All Kinds of Drilling Situations Such as: Cross Holes, Inclined & Curved Surfaces, Thin Plates, Curved Exit, Etc.

## **A Brand ADF**

The A Brand ADF flat bottom drill enables one-step drilling to simplify machining time and tool management. Now offered in coolant-through and long shank, this drill is suitable for a wide variety of drilling applications including cross holes, inclined surfaces, counter boring in curved surfaces, eccentric holes, thin plates, etc.

### The ADFO and ADF are Suitable for a Wide Variety of Applications

The ADFO & ADF drills are capable of drilling in numerous applications such as inclined surfaces, curved surfaces, flat-bottom holes and more.

## **Application Guide**