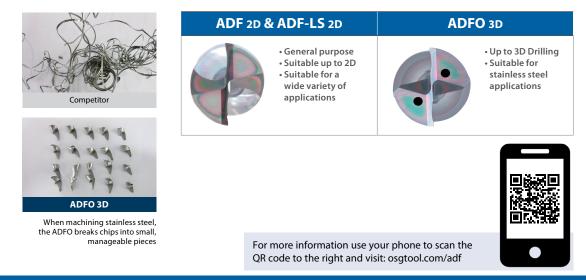

# **Coolant-Through Option**

Ideal for Stainless Steel Applications

### The ADFO and ADF are Suitable for a Wide Variety of Applications

The ADFO & ADF drills are capable of drilling in numerous applications such as inclined surfaces, curved surfaces, flat-bottom holes and more.